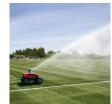

## Underhill Tracker Traveling Sprinkler -1in FHT - Full /Part Circle - 360' Pull Cable - Stake & Shutoff + 3/4INMPT x Quick Connect (See Page x For Hose Series)

Details

Supplement seasonal watering of 1/4 acre to 2 acre areas such as athletic fields, schools and golf course roughs where an underground system is impractical. Powered by water, with a 70 to 85 footwide path, this portable sprinkler system can irrigate an entire football field in just two passes. Pulls up to 360' of hose for 400' of irrigation length with automatic shut-off at end of pass. Full or partcircle sprinkler with 7mm (15-GPM) nozzle. Adjustable speed control 20-70 ft/hour. Includes 1" quick-connect adapter and anchor stake.