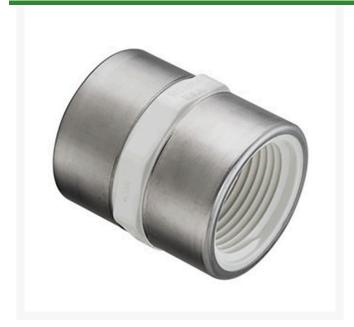

## 1-1/4 PVC Thd Coupling (Srfpt) SCH40

RG430012SR

## **Details**

Threaded Brass Insert and Stainless Steel Collar are molded in place as an integral part of each fitting for superior strength. Secondary O-ring seal compensates for expansion and contraction variations between materials. Low profile design accommodates streamline installation. NOT FOR USE WITH COMPRESSED AIR OR GASES