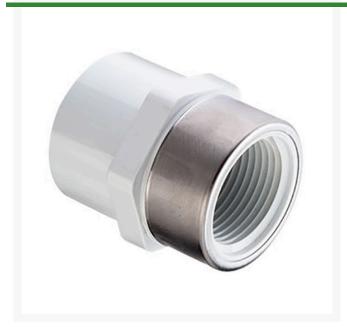

## 1/4 PVC Female Adapter (Soc x Srfpt) SCH40

RG435002SR

## **Details**

Threaded Brass Insert and Stainless Steel Collar are molded in place as an integral part of each fitting for superior strength. Secondary O-ring seal compensates for expansion and contraction variations between materials. Low profile design accommodates streamline installation. NOT FOR USE WITH COMPRESSED AIR OR GASES