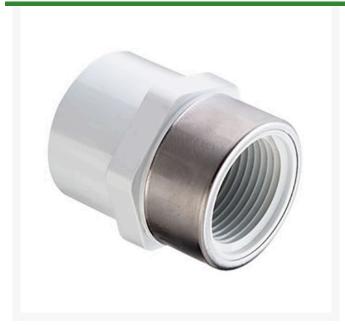

## 3/8 PVC Female Adapter (Soc x Srfpt) SCH40

RG435003SR

## **Details**

Threaded Brass Insert and Stainless Steel Collar are molded in place as an integral part of each fitting for superior strength. Secondary O-ring seal compensates for expansion and contraction variations between materials. Low profile design accommodates streamline installation. NOT FOR USE WITH COMPRESSED AIR OR GASES