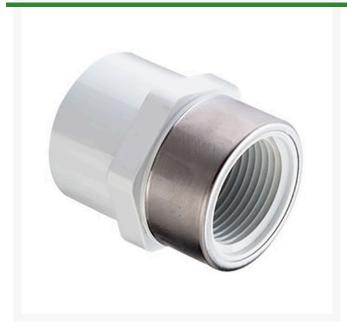

## 1/2 PVC Female Adapter (Soc x Srfpt) SCH40

RG435005SR

## **Details**

Threaded Brass Insert and Stainless Steel Collar are molded in place as an integral part of each fitting for superior strength. Secondary O-ring seal compensates for expansion and contraction variations between materials. Low profile design accommodates streamline installation. NOT FOR USE WITH COMPRESSED AIR OR GASES