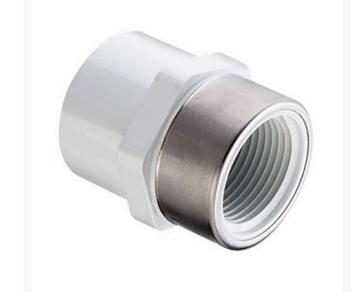

## 3/4 PVC Female Adapter (Soc x Srfpt) **SCH40**

RG435007SR

## Details

Threaded Brass Insert and Stainless Steel Collar are molded in place as an integral part of each fitting for superior strength. Secondary O-ring seal compensates for expansion and contraction variations between materials. Low profile design accommodates streamline installation. NOT FOR USE WITH COMPRESSED AIR OR GASES