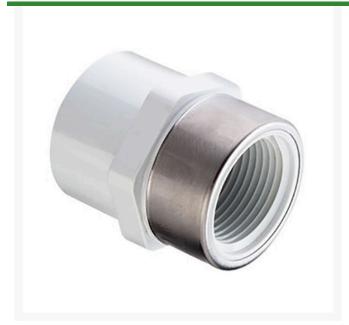

## 1 PVC Female Adapter (Soc x Srfpt) SCH40

## **Details**

Threaded Brass Insert and Stainless Steel Collar are molded in place as an integral part of each fitting for superior strength. Secondary O-ring seal compensates for expansion and contraction variations between materials. Low profile design accommodates streamline installation. NOT FOR USE WITH COMPRESSED AIR OR GASES