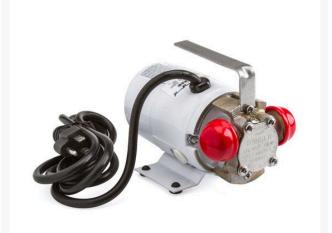

## Details

This powerful, non-submersible, 115 volt AC pump delivers peak performance whenever you need to pump water. Instant self-priming allows for immediate delivery or instant emergency dewatering. When electrical power is not readily available, its potent 12 volt DC pump is ready to work. Simple but safe battery hook-up allows for immediate pumping capabilities. Reverse the poles and reverse the flow direction. Garden hose inlet.