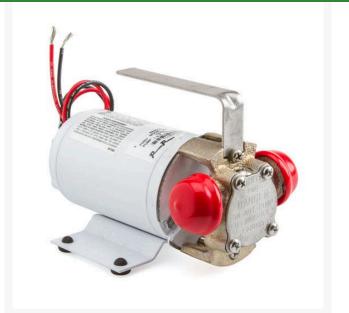

## **Centrifugal Pump - 12V** RG4365

## Details

This powerful, non-submersible, 115 volt AC pump delivers peak performance whenever you need to pump water. Instant self-priming allows for immediate delivery or instant emergency dewatering. When electrical power is not readily available, its potent 12 volt DC pump is ready to work. Simple but safe battery hook-up allows for immediate pumping capabilities. Reverse the poles and reverse the flow direction. Garden hose inlet.