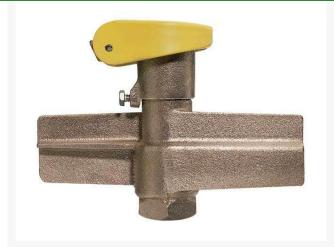

## **Quick Coupling Valve - 1 Yellow Top**

## Details

Lid stays closed by strong positive action spring. High visibility Tuff Top or brass lids available. Constructed of solid red brass for durability, economy, and recyclability. Available with Acme threaded outlet (QB44 Series only) (AT). Wrench flats at base for easy installation. Drain hole in body to minimize debris collection. Chevron-shaped wiper seal to reduce leakage around key while inserted. Flow ranges from 5 - 100 gpm. Handles pressures up to 150 psi. British version available (BS). Five-year warranty.