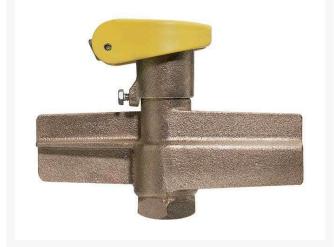

## Details

Lid stays closed by strong positive action spring. High visibility Tuff Top or brass lids available. Constructed of solid red brass for durability, economy, and recyclability. Available with Acme threaded outlet (QB44 Series only) (AT). Wrench flats at base for easy installation. Drain hole in body to minimize debris collection. Chevron-shaped wiper seal to reduce leakage around key while inserted. Flow ranges from 5 - 100 gpm. Handles pressures up to 150 psi. British version available (BS). Five-year warranty.