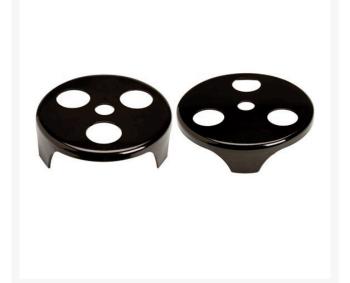

## Sprinkler Head Trimmer - 7-3/4" Dia. - Fits 1" Arbor

## **Details**

Steel cutters attach to a straight shaft string trimmer for a fast, uniform, oversized cut around sprinkler heads and control valve covers. One-piece formed steel design for extra durability. Use also for yardage marker installation or to trim around sand traps and bunkers.

- Extremely durable one-piece formed steel cutter
- Attach to brush cutter adaptable string trimmer
- Quickly cuts around sprinkler heads & control valve covers
- Use to install yardage markers
- Trims sand traps & bunkers
- 7-3/4 Fits 1" arbor