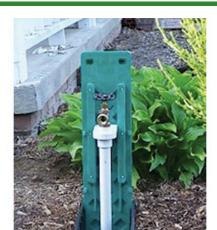

## **Details**

Designed to hide a faucet in a convenient location, this heavy-duty poly box, 5" W x 22" L x 6" D is recessed at ground level. When the lid is opened, a standard faucet attached to the lid appears standing 12" above ground. With the automatic lock-in-place lid, the faucet is ready to water. To hide the faucet when not in use, simply close the lid. Requires 3/4" supply line on each side of the box. Mow-over design. Green cover.