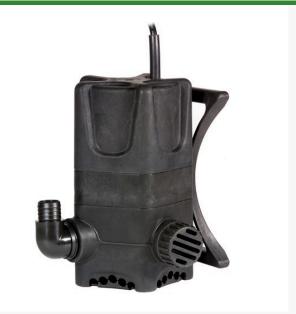

## Submersible Pump - 230 Watts

RG566077

## Details

Submersible pumps useful for marine, drainage, flood prevention, waterfalls and irrigation applications. Safe, reliable and high quality construction in non-corrosive and rust-proof materials. No screws to corrode or vibrate loose. Energy efficient motor, built-in overload protection and stainless steel shaft (except (3BS-025 models). Ceramic shaft sleeve for long life and sand resistance. Perfect cooling allows running of pump even if partially submerged. Elbow with "0" ring can be hand tightened, providing superior sealing. Pumps water down to 1/5th of an inch. Manual or automatic control. Voltage: 115/60 Hz Gal. per hour: 0'-37, 5'-34, 10'-32, 15'-22, 20'-11. Max Hgt-23'