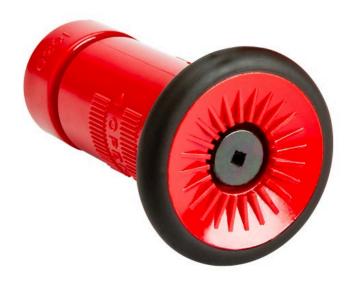

## Fog Combination Nozzle - 3/4" RG618

## **Details**

Combination straight stream, fog, shut-off nozzle. Constructed of durable molded polycarbonate with a thick protective rubber bumper for industrial and commercial use. Available in 1" NHT, 22GPM and 3/4" GHT, 8 GPM. Height 4-3/4". Lightweight. ULC Listed. Red.

- Combination straight stream, fog, shut-off nozzle
- Durable molded polycarbonate
- Thick rubber bumper for commercial/industrial use
- 3/4" GHT provides 8 GPM