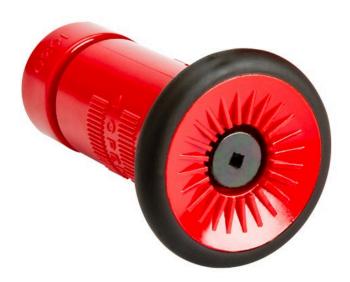

## Details

Combination straight stream, fog, shut-off nozzle. Constructed of durable molded polycarbonate with a thick protective rubber bumper for industrial and commercial use. Available in 1" NHT, 22GPM and 3/4" GHT, 8 GPM. Height 4-3/4". Lightweight. ULC Listed. Red.

- 1" NHT, 22 GPM
- Combination straight stream, fog, shut-off nozzle
- Durable molded polycarbonate
- Thick rubber bumper for commercial, industrial use

## Specifications

Manufacturer Color Height R&R Products Red 4-3/4 in