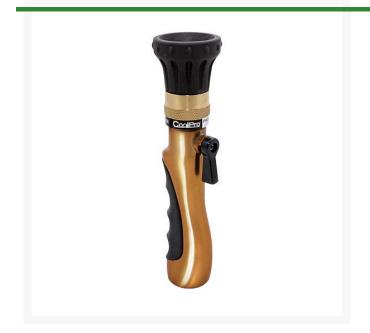

## Underhill Coolpro Fog Nozzle with Aluminum Valve - 3/4in FHT - 4-6 gpm @ 80PSI

RG620

## **Details**

A hot summer day can be murder on your greens. Use too much water and you risk damage to the roots. CoolPro is the first nozzle specifically designed for the single purpose of lightly misting the turf canopy to cool without over watering, and its 25 foot fogging pattern gets the job done quickly. Perfect for tournament play, CoolPro puts down only enough water to cool the turf canopy. It prevents wilting while maintaining good ball speed. Agronomic handle valve ensures easy grip and variable on/off control. All metal zinc and aircraft aluminum construction for long life.

- All-metal zinc and aluminum construction
- 4-6 GPM at 80 PSI
- 3/4" hose thread
- Patented Precision nozzle fogs at 70psi to deliver 25ft pattern