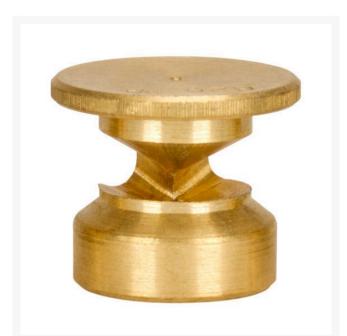

## Mist Nozzle - 3/4 Circle RG62434

## Details

The 600 Series nozzles are manufactured to the highest industry standards. They may be used on pop-up sprinklers in lawn areas or on adapters for shrub and planter watering. They are precision machined from yellow brass bar stock in a low profile design. Specific for sprinklers accepting 5/8-28 thread.

## **Specifications**

| Manufacturer     | Buckner |
|------------------|---------|
| Maximum Pressure | 18 psi  |
| Spacing          | 24 ft   |
| Sprinkler Spray  | 15 ft   |
| Radius           |         |