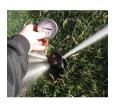

## **Details**

This solid brass pitot tube with liquid-filled 160 psi gauge is ideal in measuring and maintaining water pressure at discharge points to achieve a highly uniform irrigation system. Includes gauge and pitot tube.