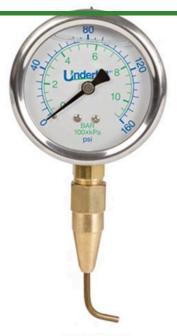

## **Underhill Headchecker 160PSI Gauge & Pitot Tube - Measures Nozzle Discharge Pressure**

RG7108

## **Details**

This solid brass pitot tube with liquid-filled 160 psi gauge is ideal in measuring and maintaining water pressure at discharge points to achieve a highly uniform irrigation system. Includes gauge and pitot tube.

## **Replacement Parts**

RG7113 RG7114 Underhill Pitot Tube Headchecker160 Psi Pressure Gauge

**Baber Turf Equipment Co.**Unit 6 / 10 Firth Street Auckland, 2113
09 294 6040

https://baber.rrproducts.com/