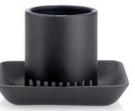

## Details

The MudGuard slides on the end of a Gulp UltraMax Plus with 36" or 72" hose to prevent the pump from clogging in muddy conditions. This easy to attach and remove guard features a built-in filter to minimize mud and debris from burring into the pump.

- Minimizes pump from burring into mud/debris and quickly clogging
- Quick attach and removal
- Built-in filter
- Fits Gulp Pumps 2019 and Prior