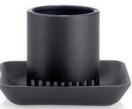

## Details

The MudGuard slides on the end of a Gulp UltraMax Plus with 36" or 72" hose to prevent the pump from clogging in muddy conditions. This easy to attach and remove guard features a built-in filter to minimize mud and debris from burring into the pump.

- Minimizes pump from burring into mud/debris and quickly clogging
- Quick attach and removal
- Built-in filter
- Fits Gulp Pumps 2019 and Prior