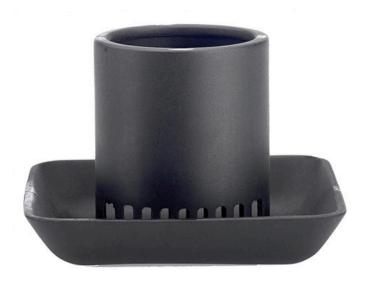

## Underhill Gulp Pro Mudguard - For Pumps Post 2020 RG7119

## Details

The MudGuard slides on the end of a Gulp Pro with 36" or 72" hose to prevent the pump from clogging in muddy conditions. This easy to attach and remove guard features a built-in filter to minimize mud and debris from burring into the pump.

- Fits Gulp Pro Water Removal Suction Pumps
- Built-in Filter Minimizes Clogging and Makes Pumping Easier
- A "Must Have" Accessory for Dirty Water Use
- Omni-Directional
- Easy On and Off for Cleaning Out Debris