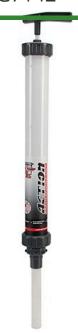

## Hand Pump Pro XL - 20"

RG7142

## **Details**

Quickly remove trapped water from large body sprinkler heads, valve boxes, clogged drains and low lying areas. Commercial grade PVC construction with a rigid anodized aluminum rod for durability. The suction piston is equipped with an O-ring seal and a threaded end cap making these pumps easy to dissemble, clean, then, reassemble. Includes 8" extension. Available in 10" pump chamber with 14 oz stroke or 20" pump chamber with 32 oz stroke.

- 32 oz. Stroke
- 20" Pump Chamber
- Thick PVC Construction
- Disassembles for Easy Cleaning
- Interchangeable Attachments
- 8" Extension Included