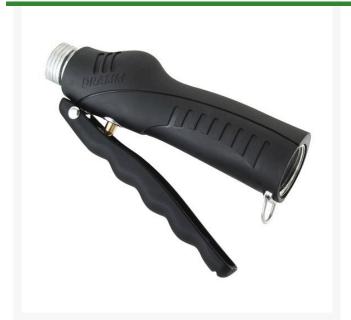

## **Dramm 65 Touch 'n Flo Pro Trigger Valve**

RG73065

## **Details**

The addition of this convenient squeeze lever activated shut-off valve between your nozzle and the hose provides easy on/off operation. The lightweight die-cast zinc body features a rubber-molded grip with a wire latch trigger lock for continuous spraying ending hand fatigue. Highoutput 22 GPM @ 40 psi. Fits 3/4" I.D. hose. Durable.

- High-output, one-touch trigger valve
- Lightweight
- Rubber-molded grip for durability and comfort
- Wire latch trigger lock for storage or constant spraying
- Fits standard 3/4" hose
- Black