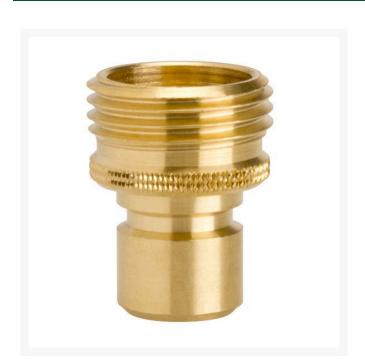

## **Brass Click Disconnect - Male End** RG741

## **Details**

No more twisting and turning! Eliminate the hassle of connecting and disconnecting hoses and hose accessories. Simply pull the collar back to connect or disconnect your hose or hose accessory. Unrestricted full water flow design. 3/4" male and female hose threads. Heavy duty brass. USA.

- 3/4" male and female hose threads
- Heavy-duty brass
- Pull back collar to connect / disconnect