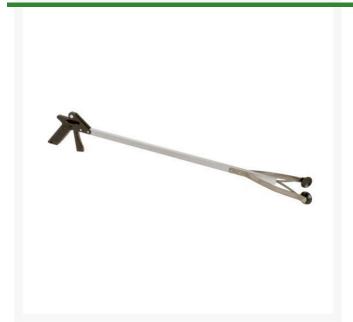

## **Details**

This lightweight, easy-to-use tool safely picks up items you don't want to touch or can't easily reach. It retrieves items as small as a dime, as heavy as a 5 pound brick, reaches high shelves, into ponds and does sanitary and grounds maintenance that saves your back, knees and hands. Eliminates dismounting from mower, utility truck or golf cart. Comfortable pistol-grip handle, rust-free aluminum and stainless steel shaft, rubber cup pick-up grips.

- Pistol-grip handle
- Rust-free aluminum and stainless steel shaft
- Durable, rubber cup pick-up grips
- Lightweight