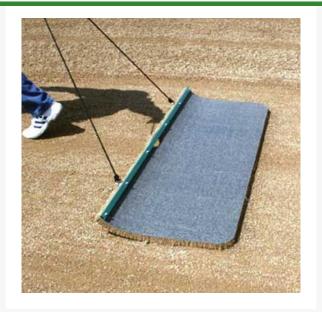

## Hand Pull Cocoa Fiber Drag Mat - 4' x 2' - 25 lbs

## **Details**

Natural fiber hand-drag cocoa mats, equipped with rope handle and steel lead bar, are ideal for providing a highly professional finish on athletic fields and golf courses. These mats virtually float across the surface, manicuring after topdressing greens or between innings on the baseball field, smoothing baselines, cutouts, infield edges, mounds and home plate. Both mats include rope handle and steel lead bar.

- Delivers a professional, manicured appearance
- Ideal for golf courses and athletic fields
- Steel lead bar and rope handle