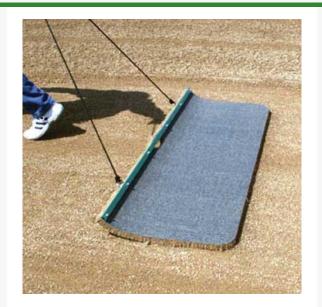

## Hand Pull Cocoa Fiber Drag Mat - 6 ' x 2' - 36 lbs

R11042

## Details

Natural fiber hand-drag cocoa mats, equipped with rope handle and steel lead bar, are ideal for providing a highly professional finish on athletic fields and golf courses. These mats virtually float across the surface, manicuring after topdressing greens or between innings on the baseball field, smoothing baselines, cutouts, infield edges, mounds and home plate. Both mats include rope handle and steel lead bar.

- Deliver a professional, manicured appearance
- Ideal for golf courses and athletic fields
- Steel lead bar and rope handle