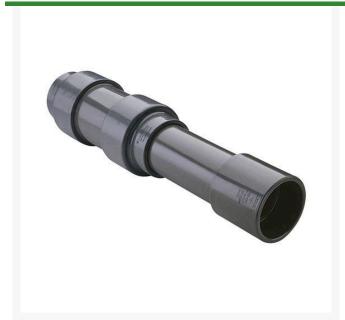

## 1/2 PVC Expansion Joint (Soc x 12) EPDM

RG826005X12

## **Details**

Triple O-ring sealed telescoping design with 12" travel. Compact installation eliminates need for expansion loops. EPDM or Viton pressure O-ring seal with dual "Wiper" O-ring for extended life. Support piston eliminates binding, Minimizes alignment problems. Excellent for use as a repair coupling. 1/2" - 2" 235 psi @ 73 F. 2-1/2" - larger 150 psi @ 73 F1/2" - 2" 235 psi @ 73F (23C) 2-1/2" - 12" 150 psi @ 73F (23C) 14" 100 psi @ 73F (23C)