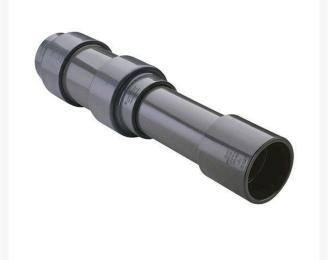

## 1/2 PVC Expansion Joint (Soc x 6) EPDM RG826005X6

## Details

Triple O-ring sealed telescoping design with 6" travel. Compact installation eliminates need for expansion loops. EPDM or Viton pressure O-ring seal with dual "Wiper" O-ring for extended life. Support piston eliminates binding, Minimizes alignment problems. Excellent for use as a repair coupling. 1/2" - 2" 235 psi @ 73 F. 2-1/2" - larger 150 psi @ 73 F1/2" - 2" 235 psi @ 73F (23C). 2-1/2" - 12" 150 psi @ 73F (23C). 4" 100 psi @ 73F (23C).