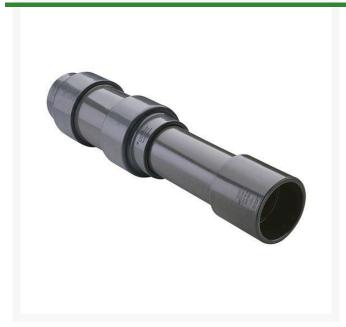

## 3/4 PVC Expansion Joint (Soc x 6) EPDM

RG826007X6

## **Details**

Triple O-ring sealed telescoping design with 6" travel. Compact installation eliminates need for expansion loops. EPDM or Viton pressure O-ring seal with dual "Wiper" O-ring for extended life. Support piston eliminates binding, Minimizes alignment problems. Excellent for use as a repair coupling. 1/2" - 2" 235 psi @ 73 F. 2-1/2" - larger 150 psi @ 73 F1/2" - 2" 235 psi @ 73F (23C). 2-1/2" - 12" 150 psi @ 73F (23C). 4" 100 psi @ 73F (23C).