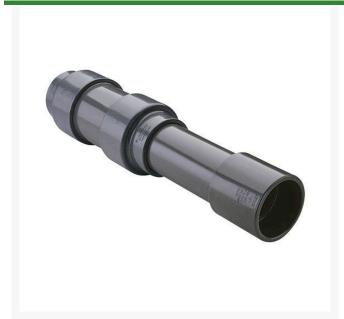

## 1 PVC Expansion Joint (Soc x 12) EPDM

RG826010X12

## **Details**

Triple O-ring sealed telescoping design with 12" travel. Compact installation eliminates need for expansion loops. EPDM or Viton pressure O-ring seal with dual "Wiper" O-ring for extended life. Support piston eliminates binding, Minimizes alignment problems. Excellent for use as a repair coupling. 1/2" - 2" 235 psi @ 73 F. 2-1/2" - larger 150 psi @ 73 F1/2" - 2" 235 psi @ 73F (23C) 2-1/2" - 12" 150 psi @ 73F (23C) 14" 100 psi @ 73F (23C)