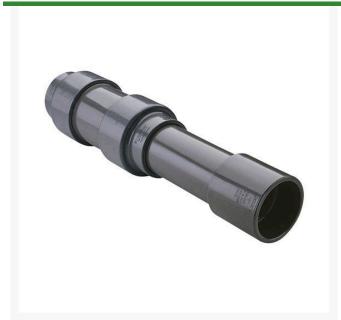

## 1 PVC Expansion Joint (Soc x 6) EPDM

RG826010X6

## **Details**

Triple O-ring sealed telescoping design with 6" travel. Compact installation eliminates need for expansion loops. EPDM or Viton pressure O-ring seal with dual "Wiper" O-ring for extended life. Support piston eliminates binding, Minimizes alignment problems. Excellent for use as a repair coupling. 1/2" - 2" 235 psi @ 73 F. 2-1/2" - larger 150 psi @ 73 F1/2" - 2" 235 psi @ 73F (23C). 2-1/2" - 12" 150 psi @ 73F (23C). 4" 100 psi @ 73F (23C).