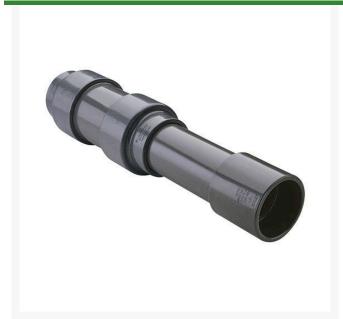

## 1 1/4 PVC Expansion Joint (Soc x 12) EPDM

RG826012X12

## **Details**

Triple O-ring sealed telescoping design with 12" travel. Compact installation eliminates need for expansion loops. EPDM or Viton pressure O-ring seal with dual "Wiper" O-ring for extended life. Support piston eliminates binding, Minimizes alignment problems. Excellent for use as a repair coupling. 1/2" - 2" 235 psi @ 73 F. 2-1/2" - larger 150 psi @ 73 F1/2" - 2" 235 psi @ 73F (23C) 2-1/2" - 12" 150 psi @ 73F (23C) 14" 100 psi @ 73F (23C)