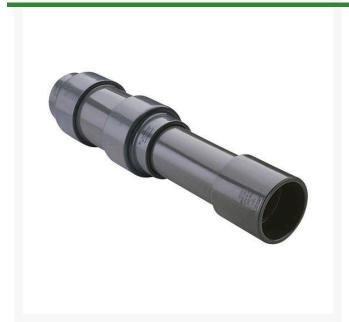

## 1-1/4 PVC Expansion Joint (Soc x 6) EPDM

RG826012X6

## **Details**

Triple O-ring sealed telescoping design with 6" travel. Compact installation eliminates need for expansion loops. EPDM or Viton pressure O-ring seal with dual "Wiper" O-ring for extended life. Support piston eliminates binding, Minimizes alignment problems. Excellent for use as a repair coupling. 1/2" - 2" 235 psi @ 73 F. 2-1/2" - larger 150 psi @ 73 F1/2" - 2" 235 psi @ 73F (23C). 2-1/2" - 12" 150 psi @ 73F (23C). 4" 100 psi @ 73F (23C).