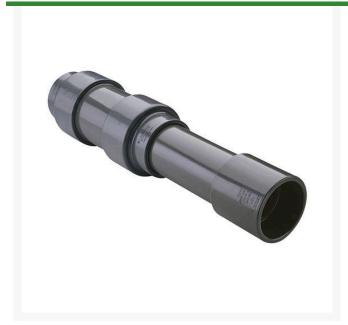

## 1 1/2 PVC Expansion Joint (Soc x 12) EPDM

RG826015X12

## **Details**

Triple O-ring sealed telescoping design with 12" travel. Compact installation eliminates need for expansion loops. EPDM or Viton pressure O-ring seal with dual "Wiper" O-ring for extended life. Support piston eliminates binding, Minimizes alignment problems. Excellent for use as a repair coupling. 1/2" - 2" 235 psi @ 73 F. 2-1/2" - larger 150 psi @ 73 F1/2" - 2" 235 psi @ 73F (23C) 2-1/2" - 12" 150 psi @ 73F (23C) 14" 100 psi @ 73F (23C)