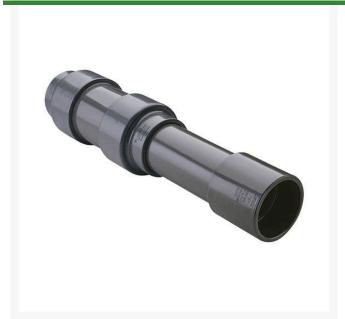

## 1 1/2 PVC Expansion Joint (Soc x 6) EPDM

RG826015X6

## **Details**

Triple O-ring sealed telescoping design with 6" travel. Compact installation eliminates need for expansion loops. EPDM or Viton pressure O-ring seal with dual "Wiper" O-ring for extended life. Support piston eliminates binding, Minimizes alignment problems. Excellent for use as a repair coupling. 1/2" - 2" 235 psi @ 73 F. 2-1/2" - larger 150 psi @ 73 F1/2" - 2" 235 psi @ 73F (23C). 2-1/2" - 12" 150 psi @ 73F (23C). 4" 100 psi @ 73F (23C).

## **Specifications**

Manufacturer Spears
Fitting Size 1-1/2
Seal Type EPDM

**Baber Turf Equipment Co.** Unit 6 / 10 Firth Street Auckland, 2113 09 294 6040

https://baber.rrproducts.com/