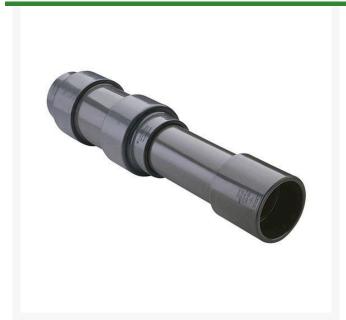

## **Details**

Triple O-ring sealed telescoping design with 6" travel. Compact installation eliminates need for expansion loops. EPDM or Viton pressure O-ring seal with dual "Wiper" O-ring for extended life. Support piston eliminates binding, Minimizes alignment problems. Excellent for use as a repair coupling. 1/2" - 2" 235 psi @ 73 F. 2-1/2" - larger 150 psi @ 73 F1/2" - 2" 235 psi @ 73F (23C). 2-1/2" - 12" 150 psi @ 73F (23C). 4" 100 psi @ 73F (23C).