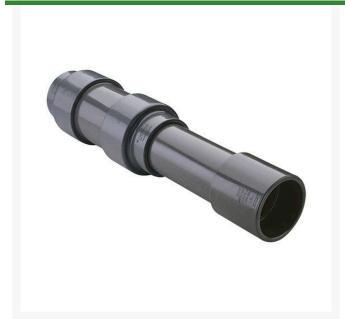

## 2 1/2 PVC Expansion Joint (Soc x 12) EPDM

## **Details**

Triple O-ring sealed telescoping design with 12" travel. Compact installation eliminates need for expansion loops. EPDM or Viton pressure O-ring seal with dual "Wiper" O-ring for extended life. Support piston eliminates binding, Minimizes alignment problems. Excellent for use as a repair coupling. 1/2" - 2" 235 psi @ 73 F. 2-1/2" - larger 150 psi @ 73 F1/2" - 2" 235 psi @ 73F (23C) 2-1/2" - 12" 150 psi @ 73F (23C) 14" 100 psi @ 73F (23C)

## **Specifications**

Manufacturer Spears
Fitting Size 2-1/2
Seal Type EPDM

**Baber Turf Equipment Co.**Unit 6 / 10 Firth Street Auckland, 2113
09 294 6040

https://baber.rrproducts.com/