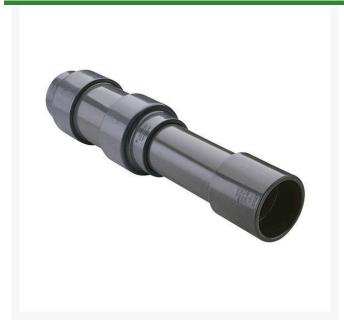

## 2 1/2 PVC Expansion Joint (Soc x 6) EPDM

RG826025X6

## **Details**

Triple O-ring sealed telescoping design with 6" travel. Compact installation eliminates need for expansion loops. EPDM or Viton pressure O-ring seal with dual "Wiper" O-ring for extended life. Support piston eliminates binding, Minimizes alignment problems. Excellent for use as a repair coupling. 1/2" - 2" 235 psi @ 73 F. 2-1/2" - larger 150 psi @ 73 F1/2" - 2" 235 psi @ 73F (23C). 2-1/2" - 12" 150 psi @ 73F (23C). 4" 100 psi @ 73F (23C).

## **Specifications**

Manufacturer Spears
Fitting Size 2-1/2
Seal Type EPDM

**Baber Turf Equipment Co.**Unit 6 / 10 Firth Street Auckland, 2113
09 294 6040

https://baber.rrproducts.com/