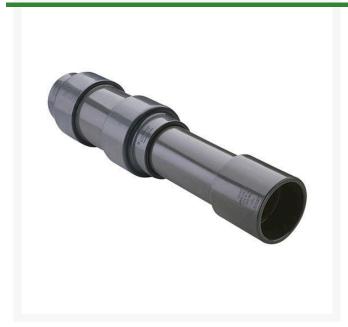

## 4 PVC Expansion Joint (Soc x 12) EPDM

RG826040X12

## **Details**

Triple O-ring sealed telescoping design with 12" travel. Compact installation eliminates need for expansion loops. EPDM or Viton pressure O-ring seal with dual "Wiper" O-ring for extended life. Support piston eliminates binding, Minimizes alignment problems. Excellent for use as a repair coupling. 1/2" - 2" 235 psi @ 73 F. 2-1/2" - larger 150 psi @ 73 F1/2" - 2" 235 psi @ 73F (23C) 2-1/2" - 12" 150 psi @ 73F (23C) 14" 100 psi @ 73F (23C)