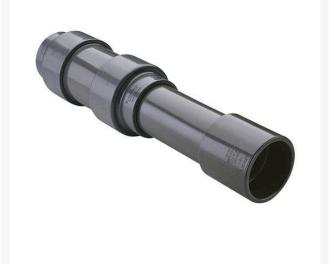

## 4 PVC Expansion Joint (Soc x 6) EPDM RG826040X6

## Details

Triple O-ring sealed telescoping design with 6" travel. Compact installation eliminates need for expansion loops. EPDM or Viton pressure O-ring seal with dual "Wiper" O-ring for extended life. Support piston eliminates binding, Minimizes alignment problems. Excellent for use as a repair coupling. 1/2" - 2" 235 psi @ 73 F. 2-1/2" - larger 150 psi @ 73 F1/2" - 2" 235 psi @ 73F (23C). 2-1/2" - 12" 150 psi @ 73F (23C). 4" 100 psi @ 73F (23C).