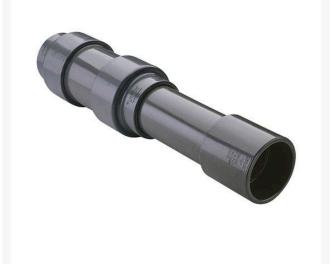

## 6 PVC Expansion Joint (Soc x 12) EPDM

## Details

Triple O-ring sealed telescoping design with 12" travel. Compact installation eliminates need for expansion loops. EPDM or Viton pressure O-ring seal with dual "Wiper" O-ring for extended life. Support piston eliminates binding, Minimizes alignment problems. Excellent for use as a repair coupling. 1/2" - 2" 235 psi @ 73 F. 2-1/2" - larger 150 psi @ 73 F1/2" - 2" 235 psi @ 73F (23C) 2-1/2" - 12" 150 psi @ 73F (23C) 14" 100 psi @ 73F (23C)