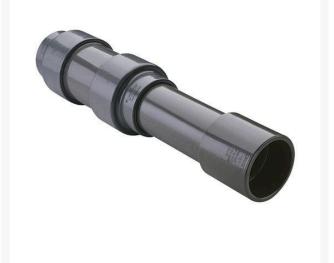

## 6 PVC Expansion Joint (Soc x 6) EPDM RG826060X6

## Details

Triple O-ring sealed telescoping design with 6" travel. Compact installation eliminates need for expansion loops. EPDM or Viton pressure O-ring seal with dual "Wiper" O-ring for extended life. Support piston eliminates binding, Minimizes alignment problems. Excellent for use as a repair coupling. 1/2" - 2" 235 psi @ 73 F. 2-1/2" - larger 150 psi @ 73 F1/2" - 2" 235 psi @ 73F (23C). 2-1/2" - 12" 150 psi @ 73F (23C). 4" 100 psi @ 73F (23C).