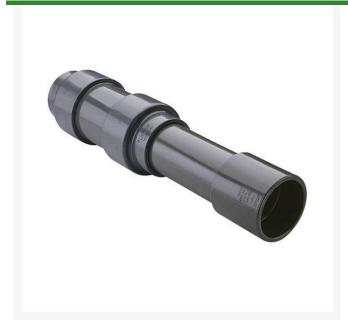

## 8 PVC Expansion Joint (Soc x 12) EPDM

RG826080X12

## **Details**

Triple O-ring sealed telescoping design with 12" travel. Compact installation eliminates need for expansion loops. EPDM or Viton pressure O-ring seal with dual "Wiper" O-ring for extended life. Support piston eliminates binding, Minimizes alignment problems. Excellent for use as a repair coupling. 1/2" - 2" 235 psi @ 73 F. 2-1/2" - larger 150 psi @ 73 F1/2" - 2" 235 psi @ 73F (23C) 2-1/2" - 12" 150 psi @ 73F (23C) 14" 100 psi @ 73F (23C)

## **Specifications**

Manufacturer Spears Seal Type EPDM

**Baber Turf Equipment Co.**Unit 6 / 10 Firth Street Auckland, 2113
09 294 6040

https://baber.rrproducts.com/