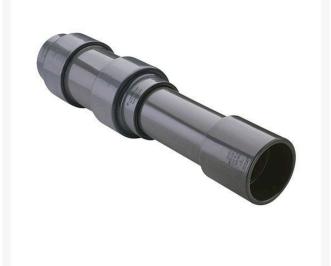

## 8 PVC Expansion Joint (Soc x 6) EPDM

## Details

Triple O-ring sealed telescoping design with 6" travel. Compact installation eliminates need for expansion loops. EPDM or Viton pressure O-ring seal with dual "Wiper" O-ring for extended life. Support piston eliminates binding, Minimizes alignment problems. Excellent for use as a repair coupling. 1/2" - 2" 235 psi @ 73 F. 2-1/2" - larger 150 psi @ 73 F1/2" - 2" 235 psi @ 73F (23C). 2-1/2" - 12" 150 psi @ 73F (23C). 4" 100 psi @ 73F (23C).