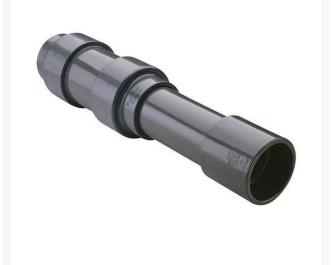

## 10 PVC Expansion Joint (Soc x 12) EPDM RG826100X12

## Details

Triple O-ring sealed telescoping design with 12" travel. Compact installation eliminates need for expansion loops. EPDM or Viton pressure O-ring seal with dual "Wiper" O-ring for extended life. Support piston eliminates binding, Minimizes alignment problems. Excellent for use as a repair coupling. 1/2" - 2" 235 psi @ 73 F. 2-1/2" - larger 150 psi @ 73 F1/2" - 2" 235 psi @ 73F (23C) 2-1/2" - 12" 150 psi @ 73F (23C) 14" 100 psi @ 73F (23C)