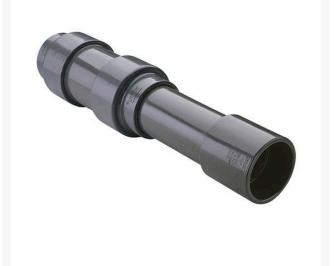

## **10 PVC Expansion Joint (Soc x 6) EPDM** RG826100X6

## Details

Triple O-ring sealed telescoping design with 6" travel. Compact installation eliminates need for expansion loops. EPDM or Viton pressure O-ring seal with dual "Wiper" O-ring for extended life. Support piston eliminates binding, Minimizes alignment problems. Excellent for use as a repair coupling. 1/2" - 2" 235 psi @ 73 F. 2-1/2" - larger 150 psi @ 73 F1/2" - 2" 235 psi @ 73F (23C). 2-1/2" - 12" 150 psi @ 73F (23C). 4" 100 psi @ 73F (23C).