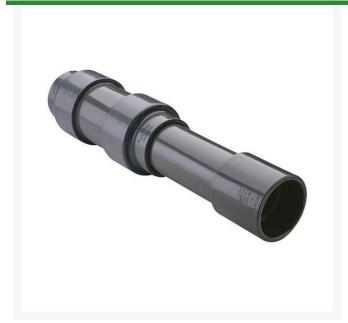

## 12 PVC Expansion Joint (Soc x 12) EPDM

RG826120X12

## **Details**

Triple O-ring sealed telescoping design with 12" travel. Compact installation eliminates need for expansion loops. EPDM or Viton pressure O-ring seal with dual "Wiper" O-ring for extended life. Support piston eliminates binding, Minimizes alignment problems. Excellent for use as a repair coupling. 1/2" - 2" 235 psi @ 73 F. 2-1/2" - larger 150 psi @ 73 F1/2" - 2" 235 psi @ 73F (23C) 2-1/2" - 12" 150 psi @ 73F (23C) 14" 100 psi @ 73F (23C)