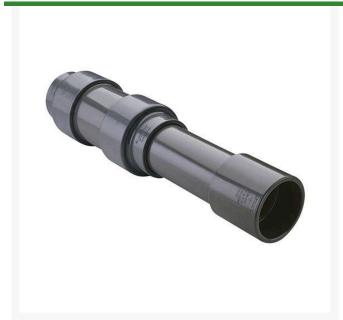

## 12 PVC Expansion Joint (Soc x 6) EPDM

RG826120X6

## **Details**

Triple O-ring sealed telescoping design with 6" travel. Compact installation eliminates need for expansion loops. EPDM or Viton pressure O-ring seal with dual "Wiper" O-ring for extended life. Support piston eliminates binding, Minimizes alignment problems. Excellent for use as a repair coupling. 1/2" - 2" 235 psi @ 73 F. 2-1/2" - larger 150 psi @ 73 F1/2" - 2" 235 psi @ 73F (23C). 2-1/2" - 12" 150 psi @ 73F (23C). 4" 100 psi @ 73F (23C).