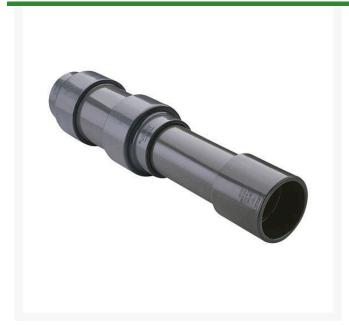

## 14 PVC Expansion Joint (Soc x 12) EPDM

RG826140X12

## **Details**

Triple O-ring sealed telescoping design with 12" travel. Compact installation eliminates need for expansion loops. EPDM or Viton pressure O-ring seal with dual "Wiper" O-ring for extended life. Support piston eliminates binding, Minimizes alignment problems. Excellent for use as a repair coupling. 1/2" - 2" 235 psi @ 73 F. 2-1/2" - larger 150 psi @ 73 F1/2" - 2" 235 psi @ 73F (23C) 2-1/2" - 12" 150 psi @ 73F (23C) 14" 100 psi @ 73F (23C)

## **Specifications**

Manufacturer Spears Seal Type EPDM

**Baber Turf Equipment Co.**Unit 6 / 10 Firth Street Auckland, 2113
09 294 6040

https://baber.rrproducts.com/